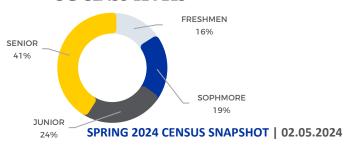

| +2                            |
| MSED                         |                                        | 1<br>Fall: 3 hrs<br>Spring: 3 hrs      |          | 150 hrs<br>(year)  | <b>4%</b><br>towards<br>goal  |
| PRE-MSED                     |                                        | 1                                      |          |                    |                               |
| MSSL                         |                                        | 2<br>Fall: n/a<br>Spring: 24 hrs       |          | 90 hrs<br>(year)   | 26%<br>towards<br>goal        |
| DUAL ENROLLMENT              | 32<br>Spring: 159 hrs                  | 29<br>Spring:                          | -9.4%    |                    |                               |







#### **UG CLASS LEVELS**