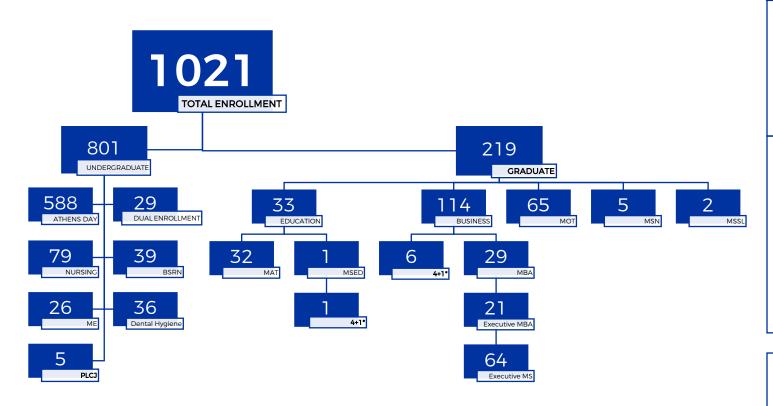

## ENROLLMENT BY THE NUMBERS SPRING 2024

\*Not included in total count

# 2024 NEW STUDENTS

| ENROLLMENT TRENDS BY PROGRAM |                                        |                                        |          |                    |                               |
|------------------------------|----------------------------------------|----------------------------------------|----------|--------------------|-------------------------------|
|                              | Spring 2023                            | Spring<br>2024                         | % Change | Budgeted           | Budget<br>Progress            |
| UNDUPLICATED (ALL STUDENTS)  | 977                                    | 1021                                   | +4.5%    |                    |                               |
| ATHENS DAY                   | 603 (FT)<br>30 (PT), 191 hrs           | 556 (FT)<br>32 (PT), 232 hrs           | -7.8%    | 578                | -22                           |
| NURSING                      | 76                                     | 79                                     | +3.9%    | 76                 | +3                            |
| BSRN                         | 34                                     | 39                                     | +14.7%   | 35                 | +4                            |
| Dental Hygiene               | 35                                     | 36                                     | +2.9%    | 35                 | +1                            |
| ME                           | 38<br>Fall: 471 hrs<br>Spring: 412 hrs | 26<br>Fall: 366 hrs<br>Spring: 294 hrs | -31.6%   | 1080 hrs<br>(year) | <b>61%</b><br>towards<br>goal |
| PLCJ                         | 7                                      | 5                                      | -28.6%   | 5                  | 0                             |
| UNDUPLICATED GRADUATE (ALL)  | 122                                    | 219                                    | +79.5%   |                    |                               |
| МВА                          | 40<br>Fall: 243 hrs<br>Spring: 318 hrs | 29<br>Fall: 366 hrs<br>Spring: 231 hrs | -27.5%   | 600 hrs<br>(year)  | 99%<br>towards<br>goal        |
| PRE-MBA                      | 4                                      | 6                                      | +50%     |                    |                               |
| EXECUTIVE MBA                |                                        | 21                                     |          |                    |                               |
| EXECUTIVE MS                 |                                        | 64<br>Fall: 359 hrs<br>Spring: 449 hrs |          | 540 hrs<br>(year)  | 150%<br>towards<br>goal       |
| MAT                          | 15<br>Fall: 120 hrs<br>Spring: 128 hrs | 32<br>Fall: 178 hrs<br>Spring: 201 hrs | +113%    | 228 hrs<br>(year)  | 166%<br>towards<br>goal       |
| мот                          | 59                                     | 65                                     | +10.2%   | 60                 | +5                            |
| MSN                          | 8                                      | 5                                      | -37.5%   | 3                  | +2                            |
| MSED                         |                                        | 1<br>Fall: 3 hrs<br>Spring: 3 hrs      |          | 150 hrs<br>(year)  | <b>4%</b><br>towards<br>goal  |
| PRE-MSED                     |                                        | 1                                      |          |                    |                               |
| MSSL                         |                                        | 2<br>Fall: n/a<br>Spring: 24 hrs       |          | 90 hrs<br>(year)   | 26%<br>towards<br>goal        |
| DUAL ENROLLMENT              | 32<br>Spring: 159 hrs                  | 29<br>Spring:                          | -9.4%    |                    |                               |