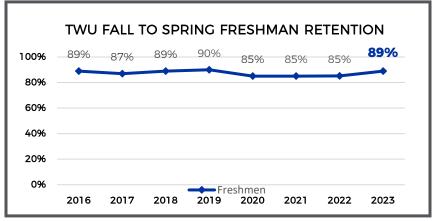

| -37.5%   | 3                  | +2                            |
| MSED                         |                                        | 1<br>Fall: 3 hrs<br>Spring: 3 hrs      |          | 150 hrs<br>(year)  | <b>4%</b><br>towards<br>goal  |
| PRE-MSED                     |                                        | 1                                      |          |                    |                               |
| MSSL                         |                                        | 2<br>Fall: n/a<br>Spring: 24 hrs       |          | 90 hrs<br>(year)   | 26%<br>towards<br>goal        |
| DUAL ENROLLMENT              | 32<br>Spring: 159 hrs                  | 29<br>Spring:                          | -9.4%    |                    |                               |







#### **UG CLASS LEVELS**