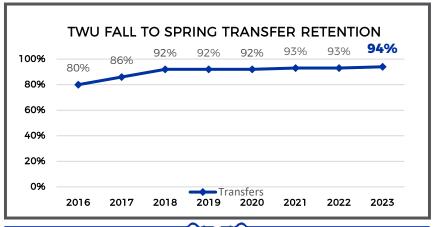

| -37.5%   | 3                  | +2                            |
| MSED                         |                                        | 1<br>Fall: 3 hrs<br>Spring: 3 hrs      |          | 150 hrs<br>(year)  | <b>4%</b><br>towards<br>goal  |
| PRE-MSED                     |                                        | 1                                      |          |                    |                               |
| MSSL                         |                                        | 2<br>Fall: n/a<br>Spring: 24 hrs       |          | 90 hrs<br>(year)   | 26%<br>towards<br>goal        |
| DUAL ENROLLMENT              | 32<br>Spring: 159 hrs                  | 29<br>Spring:                          | -9.4%    |                    |                               |







#### **UG CLASS LEVELS**