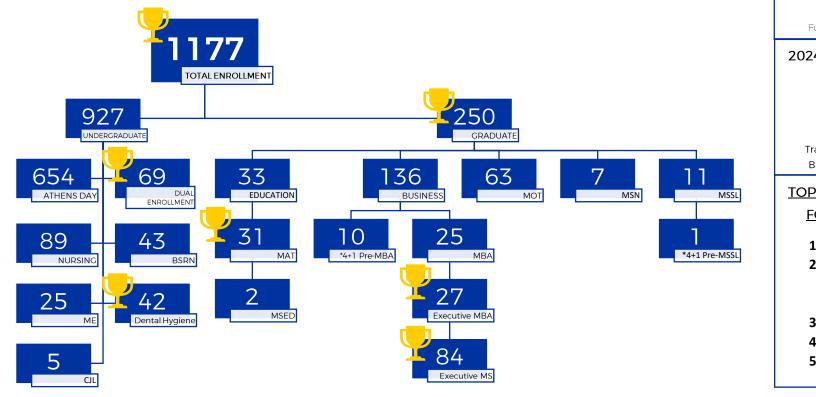

\*4+1 Programs not included in total count

P Denotes Record

2024 FIRST-TIME IN POST-

64%

36%

|                                    |                     | OGRAM              | ends by pr    | NROLLMENT TR                    | E                               |                                |
|------------------------------------|---------------------|--------------------|---------------|---------------------------------|---------------------------------|--------------------------------|
| 00%<br>80%                         | Budget<br>Progress  | Budgeted           | Change<br>(%) | Fall 2024                       | Fall 2023                       |                                |
|                                    |                     |                    | 11.6%         | 1177                            | 1055                            | UNDUPLICATED<br>(ALL STUDENTS) |
|                                    | +22                 | 613                | 2.4%          | 635 (FT)<br>19 (PT), 105<br>hrs | 620 (FT)<br>17 (PT), 102<br>hrs | ATHENS DAY                     |
|                                    | +8                  | 81                 | 11.3%         | 89                              | 80                              | NURSING                        |
|                                    | +8                  | 35                 | 2.4%          | 43                              | 42                              | BSRN                           |
| 20                                 | 0                   | 42                 | 2.4%          | 42                              | 41                              | Dental Hygiene                 |
|                                    | 35%<br>towards goal | 792 hrs<br>(year)  | -26.5%        | 25<br>276 hrs                   | 34<br>366 hrs                   | ME (TOTAL)                     |
| <u> </u>                           | +3                  | 2                  | -28.6%        | 5                               | 7                               | CJL                            |
|                                    |                     |                    | 31.6%         | 250                             | 190                             | UNDUPLICATED<br>GRADUATE (ALL) |
| to F                               | 35%<br>towards goal | 600 hrs<br>(year)  | -40.5%        | 25<br>207 hrs                   | 42<br>366 hrs                   | МВА                            |
|                                    | 50%<br>towards goal | 1530 hrs<br>(year) | 136.2%        | 111<br>766 hrs                  | 47<br>337 hrs                   | EXECUTIVE (ALL)                |
| 2023 NG                            | 56%<br>towards goal | 379 hrs<br>(year)  | 19.2%         | 31<br>213 HRS                   | 26<br>178 hrs                   | МАТ                            |
| <b>49%</b> AT<br><b>L%</b> FIRST G | +1                  | 62                 | -4.5%         | 63                              | 66                              | мот                            |
| <b>75%</b> IN-3                    | 44%<br>towards goal | 102 hrs<br>(year)  | -14.3%        | 7<br>45 HRS                     | 8<br>44 hrs                     | MSN                            |
| 49% HAD<br>3 Average<br>N 1+ Reme  | 43%<br>towards goal | 21 hrs (year)      | 100%          | 2<br>9 hrs                      | 1<br>3 hrs                      | MSED                           |
| FIRST-TI                           | 88%<br>towards goal | 150 hrs<br>(year)  |               | 11<br>132 hrs                   |                                 | MSSL                           |
| <u>ATHL</u>                        |                     | 0                  | <b>266</b> %  | 11                              | 3                               | 4+1 PROGRAMS                   |
| 44                                 |                     | 0                  | 187.5%        | 69                              | 24                              | DUAL<br>ENROLLMENT             |