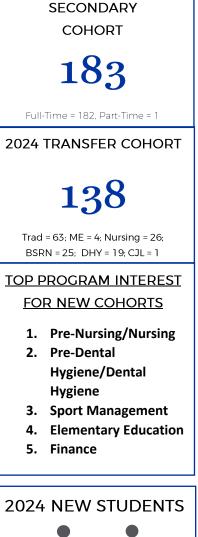

\*4+1 Programs not included in total count

P Denotes Record

2024 FIRST-TIME IN POST-

64%

36%

|                                    |                     | OGRAM              | ends by pr    | NROLLMENT TR                    | E                               |                                |
|------------------------------------|---------------------|--------------------|---------------|---------------------------------|---------------------------------|--------------------------------|
| 00%<br>80%                         | Budget<br>Progress  | Budgeted           | Change<br>(%) | Fall 2024                       | Fall 2023                       |                                |
|                                    |                     |                    | 11.6%         | 1177                            | 1055                            | UNDUPLICATED<br>(ALL STUDENTS) |
|                                    | +22                 | 613                | 2.4%          | 635 (FT)<br>19 (PT), 105<br>hrs | 620 (FT)<br>17 (PT), 102<br>hrs | ATHENS DAY                     |
|                                    | +8                  | 81                 | 11.3%         | 89                              | 80                              | NURSING                        |
|                                    | +8                  | 35                 | 2.4%          | 43                              | 42                              | BSRN                           |
| 20                                 | 0                   | 42                 | 2.4%          | 42                              | 41                              | Dental Hygiene                 |
|                                    | 35%<br>towards goal | 792 hrs<br>(year)  | -26.5%        | 25<br>276 hrs                   | 34<br>366 hrs                   | ME (TOTAL)                     |
| <u> </u>                           | +3                  | 2                  | -28.6%        | 5                               | 7                               | CJL                            |
|                                    |                     |                    | 31.6%         | 250                             | 190                             | UNDUPLICATED<br>GRADUATE (ALL) |
| to F                               | 35%<br>towards goal | 600 hrs<br>(year)  | -40.5%        | 25<br>207 hrs                   | 42<br>366 hrs                   | МВА                            |
|                                    | 50%<br>towards goal | 1530 hrs<br>(year) | 136.2%        | 111<br>766 hrs                  | 47<br>337 hrs                   | EXECUTIVE (ALL)                |
| 2023 NG                            | 56%<br>towards goal | 379 hrs<br>(year)  | 19.2%         | 31<br>213 HRS                   | 26<br>178 hrs                   | МАТ                            |
| <b>49%</b> AT<br><b>L%</b> FIRST G | +1                  | 62                 | -4.5%         | 63                              | 66                              | мот                            |
| <b>75%</b> IN-3                    | 44%<br>towards goal | 102 hrs<br>(year)  | -14.3%        | 7<br>45 HRS                     | 8<br>44 hrs                     | MSN                            |
| 49% HAD<br>3 Average<br>N 1+ Reme  | 43%<br>towards goal | 21 hrs (year)      | 100%          | 2<br>9 hrs                      | 1<br>3 hrs                      | MSED                           |
| FIRST-TI                           | 88%<br>towards goal | 150 hrs<br>(year)  |               | 11<br>132 hrs                   |                                 | MSSL                           |
| <u>ATHL</u>                        |                     | 0                  | <b>266</b> %  | 11                              | 3                               | 4+1 PROGRAMS                   |
| 44                                 |                     | 0                  | 187.5%        | 69                              | 24                              | DUAL<br>ENROLLMENT             |