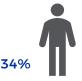

## **2020 NEW STUDENTS**

38% M / 62% F (excluding Graduate-Level & DE)

| ENROLLMENT TRENDS BY PROGRAM                                                                |                               |           |                        |       |
|---------------------------------------------------------------------------------------------|-------------------------------|-----------|------------------------|-------|
|                                                                                             | FALL 2018                     | FALL 2019 | FALL 2020              | +/-   |
| UNDUPLICATED (ALL)                                                                          | 1015                          | 1142      | 1168                   | +26   |
| ATHENS DAY                                                                                  | 765                           | 796       | 794                    | -2    |
| FRESHMAN                                                                                    | 189                           | 209       | 194                    | -15   |
| Freshman Athlete (FT)                                                                       | (100)                         | (140)     | (106)                  | (-34) |
| Freshman Non-Athlete<br>(FT)                                                                | (89)                          | (69)      | (88)                   | (+19) |
| TRANSFER                                                                                    | 72                            | 115       | 66                     | -49   |
| Transfer Athlete                                                                            | (35)                          | (53)      | (32)                   | (-21) |
| Transfer Non-Athlete                                                                        | (37)                          | (62)      | (34)                   | (-28) |
| Transfer Athlete (FT)                                                                       | (32)                          | (51)      | (32)                   | (-19) |
| Transfer Non-Athlete (FT)                                                                   | (36)                          | (59)      | (34)                   | (-25) |
| NURSING                                                                                     | 116                           | 132       | 118                    | -14   |
| ME (ATHENS)                                                                                 | 15                            | 22        | 19                     | -3    |
| ME (KNOXVILLE)                                                                              | 19                            | 10        | 10                     | 0     |
| ME (CLEVELAND)                                                                              | 12                            | 14        | 17                     | +3    |
| ME (TOTAL)                                                                                  | 46                            | 46        | 46                     | 0     |
| BSRN                                                                                        | 21                            | 39        | 54                     | +15   |
| Dental Hygiene                                                                              |                               | 31        | 31                     | 0     |
| UNDUPLICATED GRADUATE (ALL)                                                                 | 30                            | 75        | 113                    | +38   |
| MBA                                                                                         | 30                            | 45        | 45                     | 0     |
| PRE-MBA                                                                                     | 11                            | 2         | 6                      | +4    |
| MAT                                                                                         |                               |           | 10                     |       |
| мот                                                                                         |                               | 30        | 58                     | +28   |
| DUAL ENROLLMENT                                                                             | 30                            | 23        | 12                     | -11   |
| *NON-DEGREE SEEKING                                                                         | 7<br>(1 MBA, 6<br>ATHENS DAY) | 3         | 1<br>(1 Athens<br>Day) | -2    |
| *Non-Degree seeking NOT included in specific program count, but are in overall & Athens Day |                               |           |                        |       |