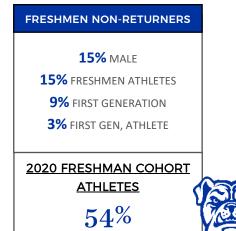

count

Fall to Fall 2019 Transfer
Cohort

81.4%

Overall Retention Rate
Undergraduate & Graduate

FIRST GENERATION 2020 39%

EXCLUDES GRADUATE STUDENTS AND DE

2020 TRANSFER COHORT
ATHLETES

48%