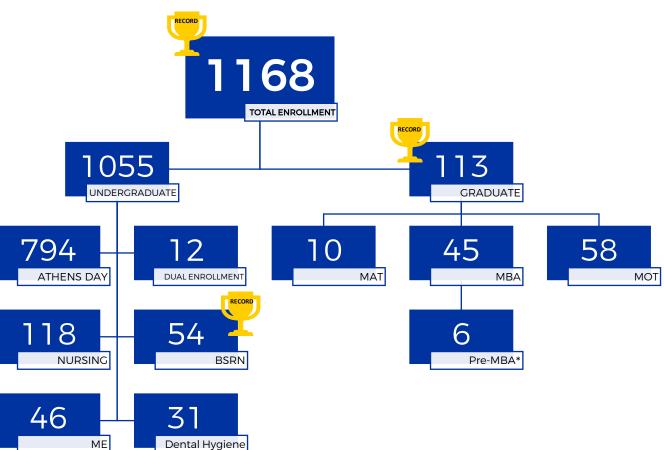

## **2020 NEW STUDENTS**

38% M / 62% F (excluding Graduate-Level & DE)

| ENROLLMENT TRENDS BY PROGRAM                                                                |                               |           |                        |       |
|---------------------------------------------------------------------------------------------|-------------------------------|-----------|------------------------|-------|
|                                                                                             | FALL 2018                     | FALL 2019 | FALL 2020              | +/-   |
| UNDUPLICATED (ALL)                                                                          | 1015                          | 1142      | 1168                   | +26   |
| ATHENS DAY                                                                                  | 765                           | 796       | 794                    | -2    |
| FRESHMAN                                                                                    | 189                           | 209       | 194                    | -15   |
| Freshman Athlete (FT)                                                                       | (100)                         | (140)     | (106)                  | (-34) |
| Freshman Non-Athlete<br>(FT)                                                                | (89)                          | (69)      | (88)                   | (+19) |
| TRANSFER                                                                                    | 72                            | 115       | 66                     | -49   |
| Transfer Athlete                                                                            | (35)                          | (53)      | (32)                   | (-21) |
| Transfer Non-Athlete                                                                        | (37)                          | (62)      | (34)                   | (-28) |
| Transfer Athlete (FT)                                                                       | (32)                          | (51)      | (32)                   | (-19) |
| Transfer Non-Athlete (FT)                                                                   | (36)                          | (59)      | (34)                   | (-25) |
| NURSING                                                                                     | 116                           | 132       | 118                    | -14   |
| ME (ATHENS)                                                                                 | 15                            | 22        | 19                     | -3    |
| ME (KNOXVILLE)                                                                              | 19                            | 10        | 10                     | 0     |
| ME (CLEVELAND)                                                                              | 12                            | 14        | 17                     | +3    |
| ME (TOTAL)                                                                                  | 46                            | 46        | 46                     | 0     |
| BSRN                                                                                        | 21                            | 39        | 54                     | +15   |
| Dental Hygiene                                                                              |                               | 31        | 31                     | 0     |
| UNDUPLICATED GRADUATE (ALL)                                                                 | 30                            | 75        | 113                    | +38   |
| MBA                                                                                         | 30                            | 45        | 45                     | 0     |
| PRE-MBA                                                                                     | 11                            | 2         | 6                      | +4    |
| MAT                                                                                         |                               |           | 10                     |       |
| мот                                                                                         |                               | 30        | 58                     | +28   |
| DUAL ENROLLMENT                                                                             | 30                            | 23        | 12                     | -11   |
| *NON-DEGREE SEEKING                                                                         | 7<br>(1 MBA, 6<br>ATHENS DAY) | 3         | 1<br>(1 Athens<br>Day) | -2    |
| *Non-Degree seeking NOT included in specific program count, but are in overall & Athens Day |                               |           |                        |       |