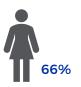

## **2020 NEW STUDENTS**

38% M / 62% F (excluding Graduate-Level & DE)

| ENROLLMENT TRENDS BY PROGRAM                                                                |                               |           |                        |       |
|---------------------------------------------------------------------------------------------|-------------------------------|-----------|------------------------|-------|
|                                                                                             | FALL 2018                     | FALL 2019 | FALL 2020              | +/-   |
| UNDUPLICATED (ALL)                                                                          | 1015                          | 1142      | 1168                   | +26   |
| ATHENS DAY                                                                                  | 765                           | 796       | 794                    | -2    |
| FRESHMAN                                                                                    | 189                           | 209       | 194                    | -15   |
| Freshman Athlete (FT)                                                                       | (100)                         | (140)     | (106)                  | (-34) |
| Freshman Non-Athlete<br>(FT)                                                                | (89)                          | (69)      | (88)                   | (+19) |
| TRANSFER                                                                                    | 72                            | 115       | 66                     | -49   |
| Transfer Athlete                                                                            | (35)                          | (53)      | (32)                   | (-21) |
| Transfer Non-Athlete                                                                        | (37)                          | (62)      | (34)                   | (-28) |
| Transfer Athlete (FT)                                                                       | (32)                          | (51)      | (32)                   | (-19) |
| Transfer Non-Athlete (FT)                                                                   | (36)                          | (59)      | (34)                   | (-25) |
| NURSING                                                                                     | 116                           | 132       | 118                    | -14   |
| ME (ATHENS)                                                                                 | 15                            | 22        | 19                     | -3    |
| ME (KNOXVILLE)                                                                              | 19                            | 10        | 10                     | 0     |
| ME (CLEVELAND)                                                                              | 12                            | 14        | 17                     | +3    |
| ME (TOTAL)                                                                                  | 46                            | 46        | 46                     | 0     |
| BSRN                                                                                        | 21                            | 39        | 54                     | +15   |
| Dental Hygiene                                                                              |                               | 31        | 31                     | 0     |
| UNDUPLICATED GRADUATE (ALL)                                                                 | 30                            | 75        | 113                    | +38   |
| MBA                                                                                         | 30                            | 45        | 45                     | 0     |
| PRE-MBA                                                                                     | 11                            | 2         | 6                      | +4    |
| MAT                                                                                         |                               |           | 10                     |       |
| мот                                                                                         |                               | 30        | 58                     | +28   |
| DUAL ENROLLMENT                                                                             | 30                            | 23        | 12                     | -11   |
| *NON-DEGREE SEEKING                                                                         | 7<br>(1 MBA, 6<br>ATHENS DAY) | 3         | 1<br>(1 Athens<br>Day) | -2    |
| *Non-Degree seeking NOT included in specific program count, but are in overall & Athens Day |                               |           |                        |       |