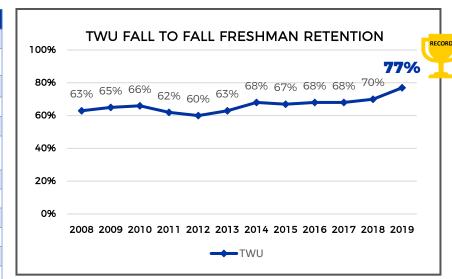

count

Fall to Fall 2019 Transfer
Cohort

81.4%

Overall Retention Rate
Undergraduate & Graduate

FIRST GENERATION 2020 39%

EXCLUDES GRADUATE STUDENTS AND DE

2020 TRANSFER COHORT
ATHLETES

48%